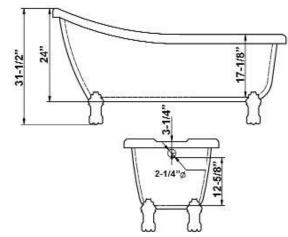

## FOSTER61" ACRYLICCat.SLIPPER TUBATS"

Cat. No. ATS7H61LP





## Features:

- ► Acrylic construction for lighter weight
- ► 7" centers in tub deck
- Pre-drilled overflow hole
- ► IAPMO certified
- ► Aluminum lion paw feet available in 4 finishes
- ► Tub is thoroughly inspected before shipment

## Feet Finishes:

- **BN** Brushed Nickel **PB** Polished Brass
- **CP** Polished Chrome
- **ORB** Oil Rubbed Bronze



**Custom Colors Available** (inside of tub is always white enamel): Painted bathtubs are considered "special order" and are not returnable \$160 Bisque or Black \$250 Designer Color





Dimensions of fixture are nominal and specifications subject to change without notice.