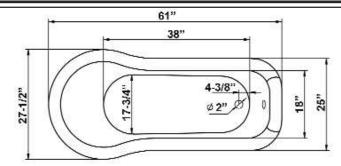

## FOSTER61" ACRYLICCat.SLIPPER TUBATS"

Cat. No. ATS7H61LP





## Features:

- ► Acrylic construction for lighter weight
- ► 7" centers in tub deck
- Pre-drilled overflow hole
- ► IAPMO certified
- ► Aluminum lion paw feet available in 4 finishes
- ► Tub is thoroughly inspected before shipment

## Feet Finishes:

- **BN** Brushed Nickel **PB** Polished Brass
- **CP** Polished Chrome
- **ORB** Oil Rubbed Bronze



**Custom Colors Available** (inside of tub is always white enamel): Painted bathtubs are considered "special order" and are not returnable \$160 Bisque or Black \$250 Designer Color





Dimensions of fixture are nominal and specifications subject to change without notice.