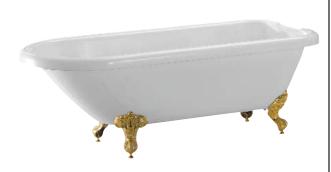

## BEAUMONT 70" ACRYLIC ROLL TOP TUB

Cat. No. ATRN70I

L: 69-½" W: 31-½" H: 24-½"

Water depth: 17" to top of tub Water depth: 12-3/4" to OF

## Feet Finishes:

BN Brushed NickelPB Polished BrassCP Polished ChromeORB Oil Rubbed Bronze

**Custom Colors Available** (inside of tub is always white enamel): Painted bathtubs are considered "special order" and are not returnable \$160 Bisque or Black \$250 Designer Color