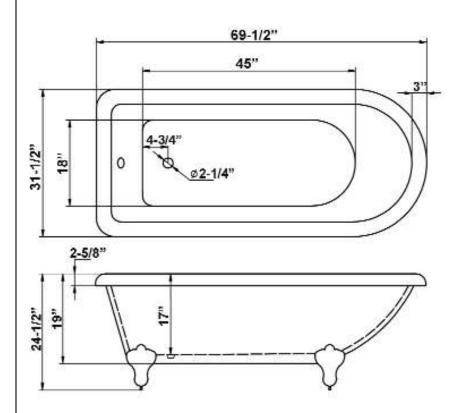

## BEAUMONT 70" ACRYLIC ROLL TOP TUB

Cat. No. ATRN70I

L: 69-½" W: 31-½" H: 24-½"

Water depth: 17" to top of tub Water depth: 12-3/4" to OF

Dimensions of fixture are nominal and specifications subject to change without notice.