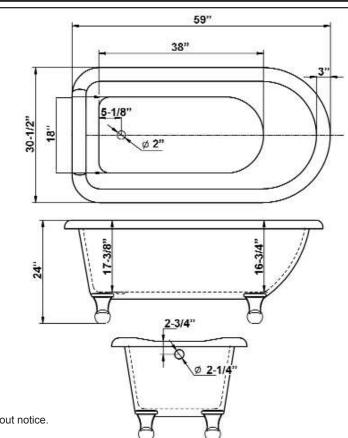

## 59" AMELIA ACRYLIC ROLL TOP TUB

Cat. No. ATRN58

L: 59" W: 30-½" H: 24"

Water depth: 17-3/4" to top of tub Water depth: 13-1/4" to overflow

Dimensions of fixture are nominal and specifications subject to change without notice.