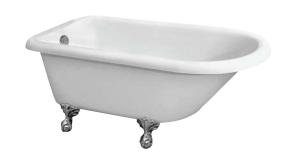

## 59" AMELIA ACRYLIC ROLL TOP TUB

Cat. No. ATRN58

L: 59" W: 30-½" H: 24"

Water depth: 17-3/4" to top of tub Water depth: 13-1/4" to overflow

## **Features:**

- ► Acrylic construction for lighter weight
- ► Sloped backrest for comfort
- ► No faucet holes
- ▶ Pre-drilled overflow hole
- ► Cast aluminum ball and claw feet in 4 finishes
- ► Tub is thoroughly inspected before shipment
- ► IAPMO Certified

## Feet Finishes:

BN Brushed NickelPB Polished BrassCP Polished ChromeORB Oil Rubbed Bronze

**Custom Colors Available** (inside of tub is always white enamel): Painted bathtubs are considered "special order" and are not returnable \$160 Bisque or Black \$250 Designer Color