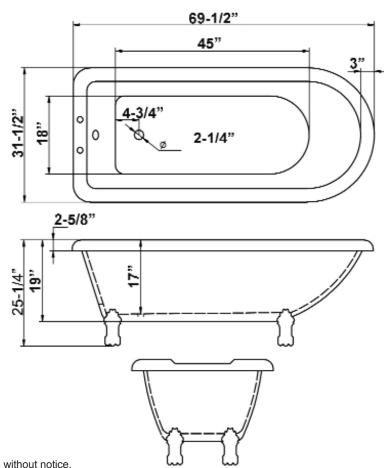

## BAROQUE 70" ACRYLIC ROLL TOP TUB

Cat. No. ATR7H70LP

| L: | 69-½"   |
|----|---------|
| W: | 31-½"   |
| H: | 25-1/4" |

Water depth: 17" to top of tub Water depth:  $12-\frac{1}{2}$ " to overflow

| Gallon Capacity: | 35       |
|------------------|----------|
| Shipping Weight: | 162 lbs. |
| Empty Weight:    | 102 lbs. |
| Filled Weight:   | 443 lbs. |

Overflow can be drilled. With overflow drilled this tub requires drain 5599E. Tubs that have been drilled with overflow are "special order" and are not returnable.

## Features:

- ► Acrylic construction for lighter weight
- ▶7" centers in tub deck
- ► No overflow
- Cast Aluminum lion paw feet available in 4 finishes
- ► Tub is thoroughly inspected before shipment
- ► IAPMO Certified