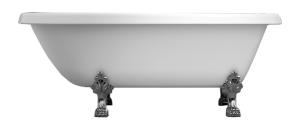

## BAROQUE 70" ACRYLIC ROLL TOP TUB

Cat. No. ATR7H70LP

| L: | 69-½"   |
|----|---------|
| W: | 31-½"   |
| H: | 25-1/4" |

Water depth: 17" to top of tub Water depth:  $12-\frac{1}{2}$ " to overflow

| Gallon Capacity: | 35       |
|------------------|----------|
| Shipping Weight: | 162 lbs. |
| Empty Weight:    | 102 lbs. |
| Filled Weight:   | 443 lbs. |

## Features:

- ► Acrylic construction for lighter weight
- ▶7" centers in tub deck
- ► No overflow
- Cast Aluminum lion paw feet available in 4 finishes
- ► Tub is thoroughly inspected before shipment
- ► IAPMO Certified

## Feet Finishes:

- BN Brushed Nickel
- **CP** Polished Chrome
- **PB** Polished Brass **ORB** Oil Rubbed Bronze

**Custom Colors Available** (inside of tub is always white enamel): Painted bathtubs are considered "special order" and are not returnable \$160 Bisque or Black \$250 Designer Color