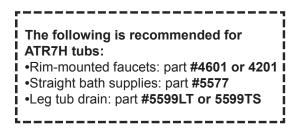

Overflow can be drilled. With overflow drilled this tub requires drain 5599E. Tubs that have been drilled with overflow are "special order" and are not returnable.