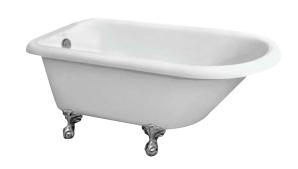

## 59" AMELIA ACRYLIC ROLL TOP TUB

Cat. No. ATR7H58

L: 59" W: 30-½" H: 24"

Water depth: 17-3/8" to top of tub Water depth: 13-1/8" to overflow

## **Features:**

- ► Acrylic construction for lighter weight
- ► Sloped backrest for comfort
- ▶7" Centers in tub deck
- ▶ Pre-drilled overflow hole
- ► Cast aluminum ball and claw feet in 4 finishes
- ► Tub is thoroughly inspected before shipment
- ► IAPMO Certified

## **Feet Finishes:**

BN Brushed NickelPB Polished BrassCP Polished ChromeORB Oil Rubbed Bronze

**Custom Colors Available** (inside of tub is always white enamel): Painted bathtubs are considered "special order" and are not returnable \$160 Bisque or Black \$250 Designer Color