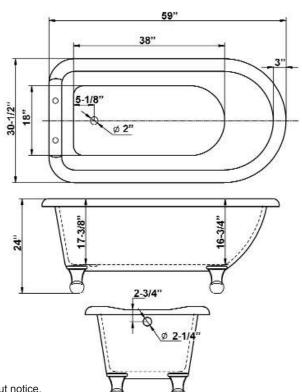

## 59" AMELIA ACRYLIC ROLL TOP TUB

Cat. No. ATR7H58

L: 59" W: 30-½" H: 24"

Water depth: 17-3/8" to top of tub Water depth: 13-1/8" to overflow

Dimensions of fixture are nominal and specifications subject to change without notice.