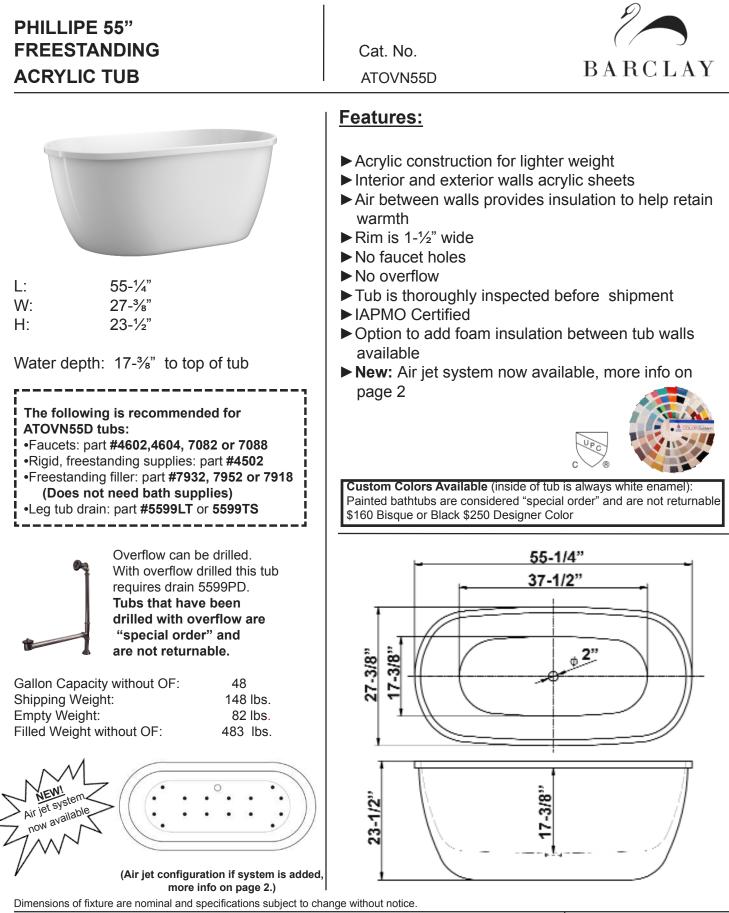

## BATHTUB AIR JET KIT

Cat. No. AIR KIT 1, AIR KIT 2

C MANIFOLD - Double back flow security prevention device.

D FLEXIBLE PVC HOSING - IAPMQ certified.

E MAIN AIR INTAKE HOSE - High temperature and pressure resistant.

## Air Kit is installed in tub before shipment

## Features:

- ► 750 Watt blower motor operates system
- ► 300 Watt air heater warms air
- ► System powered by 120V
- 16 brass air jets placed in bottom of tub
- Each air jet has 24 holes
- Air jet caps available in white (AIR KIT 1) or black (AIR KIT 2)
- Includes 1¼" x 3' main air hose plus 1¼" x 9' extension hose
- ► Automatic system purge after each use
- ► Automatic safety timer turns off system after 20 minutes
- Includes water tight remote control
- Compatible with most acrylic, copper and resin tubs with no feet
- ► Not available with cast iron tubs or tubs with feet

## **INSIDE TUB VIEW - WILL VARY BY TUB DESIGN**

P 847•244•1234 www.barclayproducts.com