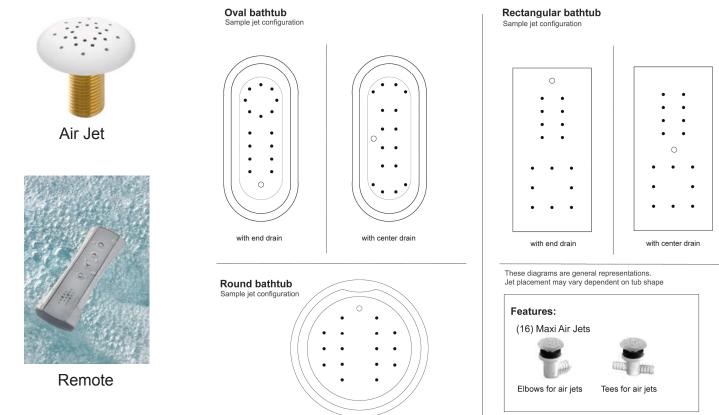

## Features:

- ► 750 Watt blower motor operates system
- ► 300 Watt air heater warms air
- ► System powered by 120V
- 16 brass air jets placed in bottom of tub
- Each air jet has 24 holes
- Air jet caps available in white (AIR KIT 1) or black (AIR KIT 2)
- Includes 1¼" x 3' main air hose plus 1¼" x 9' extension hose
- ► Automatic system purge after each use
- ► Automatic safety timer turns off system after 20 minutes
- Includes water tight remote control
- Compatible with most acrylic, copper and resin tubs with no feet
- ► Not available with cast iron tubs or tubs with feet

## **INSIDE TUB VIEW - WILL VARY BY TUB DESIGN**

P 847•244•1234 www.barclayproducts.com