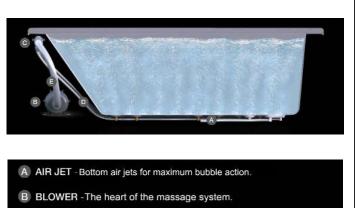

## BATHTUB AIR JET KIT

Cat. No. AIR KIT 1, AIR KIT 2

C MANIFOLD - Double back flow security prevention device.

D FLEXIBLE PVC HOSING - IAPMQ certified.

E MAIN AIR INTAKE HOSE - High temperature and pressure resistant.

## Features:

- ► 750 Watt blower motor operates system
- ► 300 Watt air heater warms air
- ► System powered by 120V
- 16 brass air jets placed in bottom of tub
- Each air jet has 24 holes
- Air jet caps available in white (AIR KIT 1) or black (AIR KIT 2)
- Includes 1¼" x 3' main air hose plus 1¼" x 9' extension hose
- ► Automatic system purge after each use
- ► Automatic safety timer turns off system after 20 minutes
- Includes water tight remote control
- Compatible with most acrylic, copper and resin tubs with no feet
- ► Not available with cast iron tubs or tubs with feet