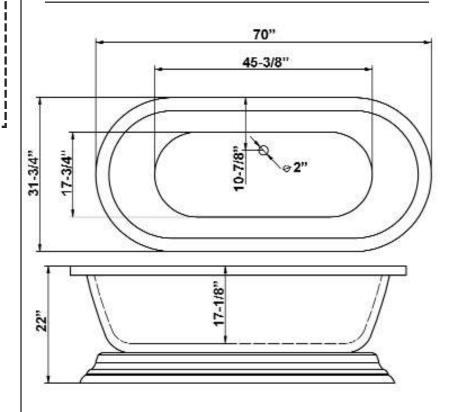

## 70" COMPTON ACRYLIC DOUBLE ROLL TOP TUB

Cat. No. ATDRN70B

L: 70" W: 31-¾" H: 22"

Water depth: 17-1/8" to top of tub Water depth: 12-5/8" to overflow