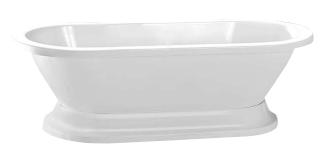

## 70" COMPTON ACRYLIC DOUBLE ROLL TOP TUB

Cat. No. ATDRN70B

L: 70" W: 31-¾" H: 22"

Water depth: 17-1/8" to top of tub Water depth: 12-5/8" to overflow

## Features:

- ► Interior and exterior walls acrylic sheets
- ► Space between walls is partially filled with fiberglass & resin
- ► No faucet holes
- ► No overflow
- ► Includes base
- ► Tub is thoroughly inspected before shipment
- ► IAPMO Certified