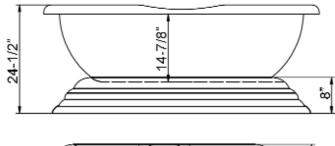

## 60" CALYPSO ACRYLIC DOUBLE ROLL TOP TUB

Cat. No. ADRNTD60B

L: 60" W: 31" H: 24-½"

Water depth: 14-\( \frac{1}{8} \) to top of tub