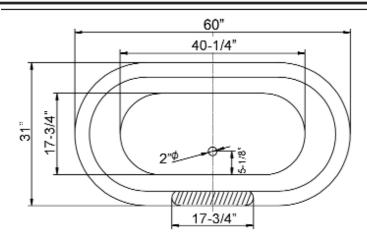

## 60" CALYPSO ACRYLIC DOUBLE ROLL TOP TUB

Cat. No. ADRNTD60B

L: 60" W: 31" H: 24-½"

Water depth: 14-\( \frac{1}{8} \) to top of tub

Gallon Capacity: 55
Shipping Weight: 300 lbs.
Empty Weight: 200 lbs.
Filled Weight: 759 lbs.