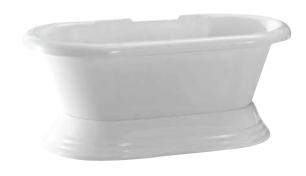

## 60" CALYPSO ACRYLIC DOUBLE ROLL TOP TUB

Cat. No. ADRNTD60B

L: 60" W: 31" H: 24-½"

Water depth: 14-\( \frac{1}{8} \) to top of tub

## **Features:**

- ► Acrylic construction for lighter weight
- ➤ Space between wall filled with resin and fiberglass for durability
- ► Includes decorative base
- ► Tub rim has tap deck
- ► No faucet holes
- ► No overflow
- ► Tub is thoroughly inspected before shipment
- ► IAPMO Certified