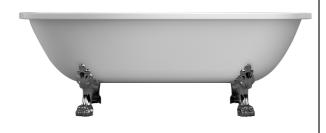

## COLIN 70" ACRYLIC DOUBLE ROLL TOP TUB

Cat. No. ADR7H70LP

L: 70" W: 31-¾" H: 24-½"

Water depth: 16-1/4" to top of tub

Water depth: 11-3/4" to OF

## **Features:**

- ► Interior and exterior walls acrylic sheets
- ► Space between walls partially filled with fiberglass & resin
- ▶7" centers in tub deck and overflow
- ► Cast aluminum lion paw feet available in 3 finishes
- ► Tub is thoroughly inspected before shipment
- ► No overflow

## **Feet Finishes:**

BN Brushed Nickel
CP Polished Chrome
PB Polished Brass
ORB Oil Rubbed Bronze

**Custom Colors Available** (inside of tub is always white enamel): Painted bathtubs are considered "special order" and are not returnable \$160 Bisque or Black \$250 Designer Color