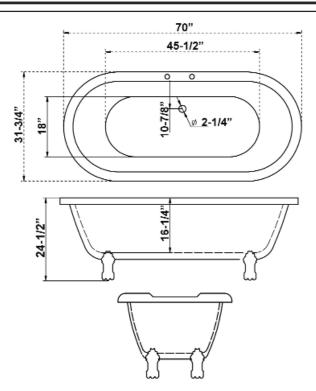

## COLIN 70" ACRYLIC DOUBLE ROLL TOP TUB

Cat. No. ADR7H70LP

L: 70" W: 31-¾" H: 24-½"

Water depth: 16-1/4" to top of tub

Water depth: 11-3/4" to OF

Dimensions of fixture are nominal and specifications subject to change without notice.