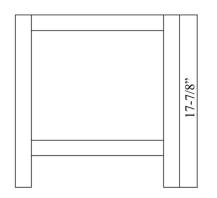

## 17" BAMBOO FREESTANDING SHOWER SEAT

Cat. No. 6220

 Width:
 17"

 Depth:
 15-7%"

 Height:
 17-7%"

 Seat:
 17" W x 15-7%"D

1