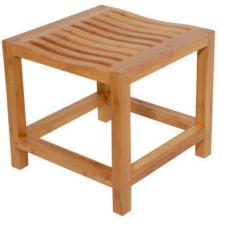

## 17" BAMBOO FREESTANDING SHOWER SEAT

Cat. No. 6220

 Width:
 17"

 Depth:
 15-7%"

 Height:
 17-7%"

 Seat:
 17" W x 15-7%"D

1

## Features:

- ► Natural Bamboo wood construction
- ► Freestanding shower seat
- ► No mounting hardware needed
- Maximum weight capacity is 300 lb.
- ► Bamboo Natural Color

Cleaning is simple. Just wipe with a soft damp cloth when needed. A liquid anti-bacterial soap can be used when needed. Wood cleaner and polish can also be used to maintain the lustre. Do not use harsh cleaners or bleach on your bamboo shower seat. They may damage the finish.