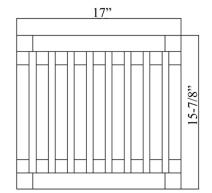

## 17" BAMBOO FREESTANDING SHOWER SEAT

Cat. No. 6220

 Width:
 17"

 Depth:
 15-7%"

 Height:
 17-7%"

 Seat:
 17" W x 15-7%"D

1