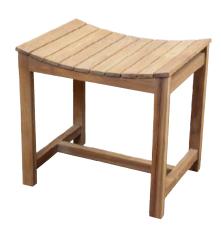

## TEAK SHOWER STOOL

Cat. No. **6136** 

Width: 20-1/4" Depth: 15-3/8" Height: 19"

Seat: 20-1/4"W x 15-3/8"D

## **Features:**

- ► Natural Teak wood construction
- ► Curved seat for comfort
- ► Maximum weight capacity is 330 lb.
- No assembly required
- ► Convenient for use in or out of shower
- ► Wood is sealed with monocoat oil
- ► Monocoat oil can be used to refresh finish when necessary