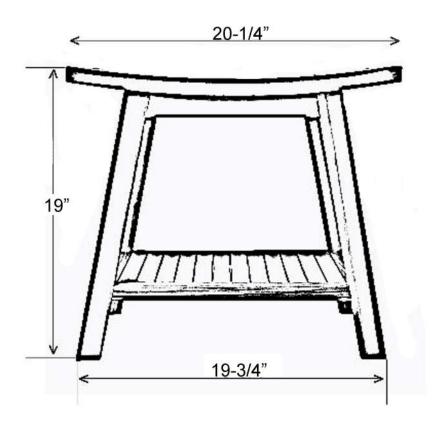

## TEAK SHOWER STOOL

Cat. No. **6136** 

Width: 20-1/4" Depth: 15-3/8" Height: 19"

Seat: 20-1/4"W x 15-3/8"D

Dimensions of fixture are nominal and may vary. Dimensions and specifications subject to change without notice.