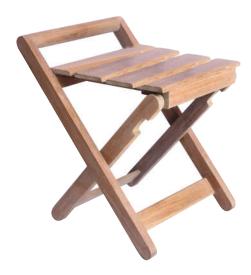

## 14" TEAK FOLDING SHOWER STOOL

Cat. No.

6134

Width: 14" Depth: 16-3/4" Height: 18-7/8"

## Seat Dimensions:

Width: 12-3/8" Depth: 13-½"

## **Features:**

- ► Natural Teak wood construction
- ► Natural honey finish
- No assembly required
- ► Easily folds up when not in use
- ► For use in or out of the shower
- ► Wood is sealed with Monocoat oil
- ► Wood will weather if left unsealed outdoors
- ► Monocoat oil can be used to refresh finish when necessary
- ► Maximum weight capacity is 220 lb.