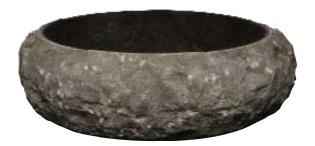

## LAPAZ ABOVE COUNTER MARBLE BASIN

Cat. No 5-704

| Diameter: | 15-¾"  |
|-----------|--------|
| Height:   | 5-1/8" |

Interior diameter: Basin depth: 12-¾" 4-½"

## Features:

- ► Made of natural black marble
- Hammered marble exterior
- Polished marble interior
- ► No overflow
- ► Use with grid drain 5601 or Umbrella drain UD701
- ► Every sink is unique

Our natural stone sinks are one of a kind creations. Dimensions will vary within the ranges stated. The image above is only a basic representation of how your particular basin will appear.