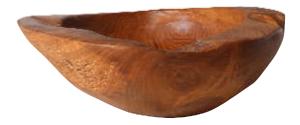

## TAROU ABOVE COUNTER BASIN TEAK ROOT

Cat. No 5-208

## Features:

- ► Hand carved from natural teak root
- ► Surface is smooth sanded
- Sealed with polyurethan lacquer
- ► No overflow
- ► Use with grid drain 5601 or Umbrella drain UD701
- ► Every sink is unique

Our natural sinks are one of a kind creations. Dimensions will vary within the ranges stated. The image above is only a basic representation of how your particular basin will appear.

- W: 11-1/8"
- D: 11-1/8"
- H: 4" 5-1/8"