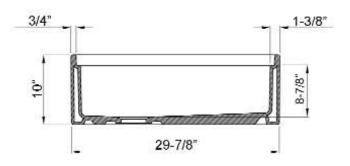

Cat. No FS30AC

W: 30"

D: 19"

H: 10"

## **Interior Bowl Dimensions:**

Basin Interior: 27-1/4" X 16-1/4"

Basin Depth: 8-7/8"