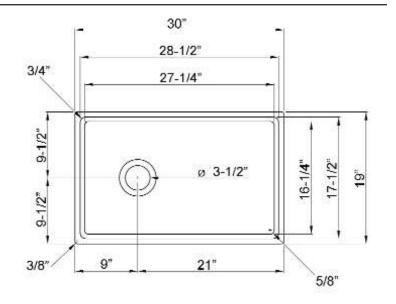

Cat. No FS30AC

W: 30"

D: 19"

H: 10"

## **Interior Bowl Dimensions:**

Basin Interior: 27-1/4" X 16-1/4"

Basin Depth: 8-7/8"