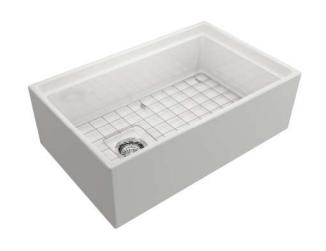

Cat. No FS30AC

W: 30"

D: 19"

H: 10"

## **Interior Bowl Dimensions:**

Basin Interior: 27-1/4" X 16-1/4"

Basin Depth: 8-7/8"

## **Features:**

- ► Constructed of fine fireclay for beauty and durability
- ► Finished on all 4 sides
- ► Features Single Bowl
- ► Wire grid to be purchased separately
- ► Inner bowl ledge for accessories to be purchased seperately
- ► Accommodates 3-1/2" drain