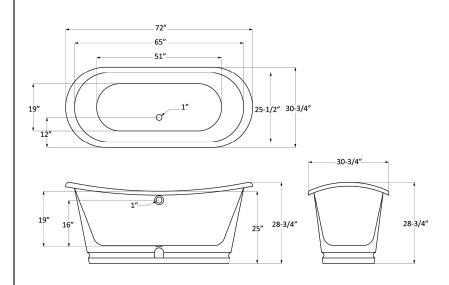

## LAURENT 72" CAST IRON BATEAU TUB

Cat.No. CTBATN72-10WH

L: 72" W: 30-3/4" H: 28-3/4"

Water depth: 19" to top of tub Water depth: 16" to overflow Overflow hole diameter: 1"