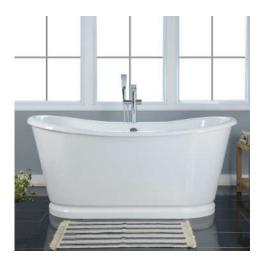

## LAURENT 72" CAST IRON BATEAU TUB

Cat.No. CTBATN72-10WH

L: 72" W: 30-3/4" H: 28-3/4"

Water depth: 19" to top of tub Water depth: 16" to overflow Overflow hole diameter: 1"

## Features:

- ► Cast iron tub wrapped in metal skirt
- ► White metal steel skirt
- No faucet holes
- ► Available with or without a overflow
- ► Non-returnable
- ► Tub is throughly inspected before shipment

This tub is cast iron with a white metal finish highlighting the beauty of the natural metal.

Dimensions of fixture are nominal and specifications subject to change without notice.