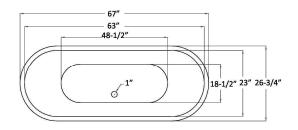

## NICOLAS 67" CAST IRON BATEAU TUB

Cat.No.
CTBATN67-8SSP

L: 67" W: 26-3/4" H: 27"

Water depth: 18" to top of tub Water depth: 15-1/4" to overflow

Overflow hole diameter: 1"