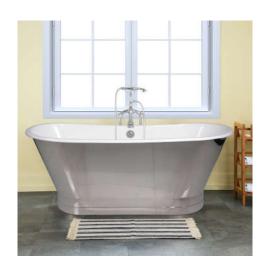

## **Features:**

- ► Cast Iron tub wrapped in metal skirt
- ▶ Polished stainless steel skirt
- ► No faucet holes
- ► Available with or without a overflow
- ► Non-returnable
- ▶ Please note this finish is highly reflective
- ► Tub is throughly inspected before shipment

This tub is cast iron with a polished stainless steel finish highlighting the beauty of the natural metal.

Dimensions of fixture are nominal and specifications subject to change without notice.