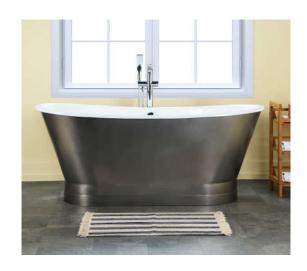

## FABIOLA 67" CAST IRON BATEAU TUB

Cat.No. CTBATN67-2BSS

L: 67" W: 26-3/4" H: 27"

Water depth: 18" to top of tub Water depth: 15-1/4" to overflow Overflow hole diameter 1"

## Features:

- ► Cast Iron tub wrapped in metal skirt
- ▶ Brushed stainless steel skirt
- ► No faucet holes
- ► Available with or without overflow
- ► Non-returnable
- ► Tub is throughly inspected before shipment

This tub is cast iron with a brushed stainless steel finish highlighting the beauty of the natural metal.

Dimensions of fixture are nominal and specifications subject to change without notice.