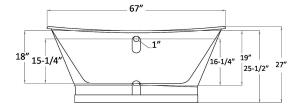

## FABIOLA 67" CAST IRON BATEAU TUB

Cat.No. CTBATN67-2BSS

L: 67" W: 26-3/4" H: 27"

Water depth: 18" to top of tub Water depth: 15-1/4" to overflow Overflow hole diameter 1"