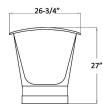

## FABIOLA 67" CAST IRON BATEAU TUB

Cat.No. CTBATN67-2BSS

L: 67" W: 26-3/4" H: 27"

Water depth: 18" to top of tub Water depth: 15-1/4" to overflow Overflow hole diameter 1"