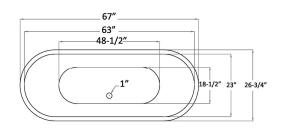

## FABIOLA 67" CAST IRON BATEAU TUB

Cat.No. CTBATN67-2BSS

L: 67" W: 26-3/4" H: 27"

Water depth: 18" to top of tub Water depth: 15-1/4" to overflow Overflow hole diameter 1"