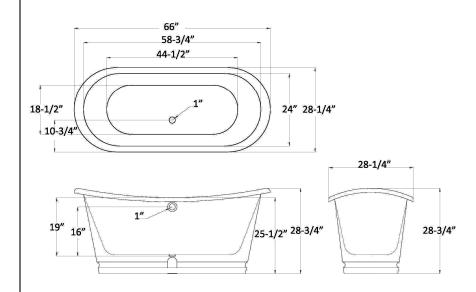

## JOSEPHINE 66" CAST IRON BATEAU TUB

Cat.No. CTBATN66-10SSP

L: 66" W: 28-1/4" H: 28-3/4"

Water depth: 19" to top of tub Water depth: 16" to overflow Overflow hole diameter: 1"