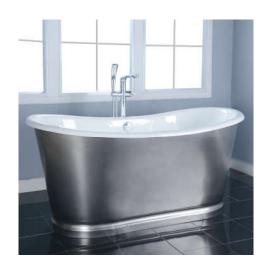

## JOSEPHINE 66" CAST IRON BATEAU TUB

Cat.No. CTBATN66-10SSP

L: 66" W: 28-1/4" H: 28-3/4"

Water depth: 19" to top of tub Water depth: 16" to overflow Overflow hole diameter: 1"

## **Features:**

- ► Cast Iron tub wrapped in metal skirt
- ▶ Polished stainless steel skirt
- ► No faucet holes
- ► Available with or without a overflow
- ► Non-returnable
- ▶ Please note this tub is highly reflective
- ► Tub is throughly inspected before shipment

This tub is cast iron with a polished stainless steel finish highlighting the beauty of the natural metal.

Dimensions of fixture are nominal and specifications subject to change without notice.