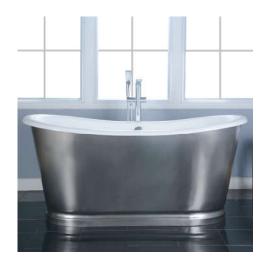

## JOSEPHINE 66" CAST IRON BATEAU TUB

Cat.No. CTBATN66-10BSS

L: 66" W: 28-1/4" H: 28-3/4"

Water depth: 19" to top of tub Water depth: 16" to overflow Overflow hole diameter: 1"

## **Features:**

- ► Cast Iron tub wrapped in metal skirt
- ▶ Brushed stainless steel skirt
- ► No faucet holes
- ► Available with or without overflow
- ► Non-returnable
- ► Tub is throughly inspected before shipment

This tub is cast iron with a brushed stainless steel finish highlighting the beauty of the natural metal.

Dimensions of fixture are nominal and specifications subject to change without notice.