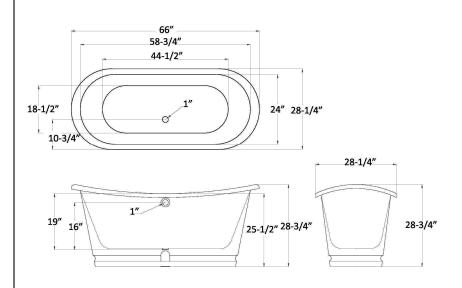

## JOSEPHINE 66" CAST IRON BATEAU TUB

Cat.No. CTBATN66-10BSS

L: 66" W: 28-1/4" H: 28-3/4"

Water depth: 19" to top of tub Water depth: 16" to overflow Overflow hole diameter: 1"