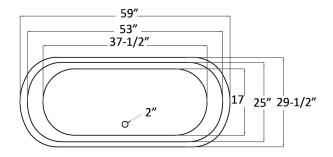

## ISABELLA 59" CAST IRON BATEAU TUB

## Cat.No. CTBATN59-SAC

L: 59" W: 29-1/2" H: 26"

Water depth: 20" to top of tub Water depth: 16-1/2" to overflow

Overflow hole diameter: 2"