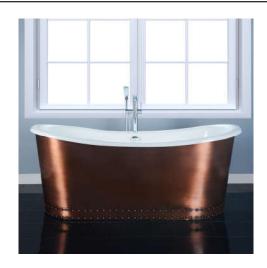

## ISABELLA 59" CAST IRON BATEAU TUB

### Features:

- ► Cast Iron tub wrapped in metal skirt
- ► Smooth antique copper skirt
- ► No faucet holes
- ► Available with or without overflow
- ► Non-returnable
- ► Tub is throughly inspected before shipment

This tub is cast iron with a smooth antique copper finish highlighting the beauty of the natural metal.

Dimensions of fixture are nominal and specifications subject to change without notice.