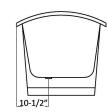

## Cat.No. CTBATN59-SAC

L: 59" W: 29-1/2" H: 26"

Water depth: 20" to top of tub Water depth: 16-1/2" to overflow

Overflow hole diameter: 2"