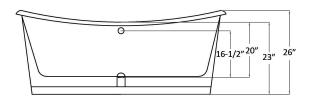

## ISABELLA 59" CAST IRON BATEAU TUB

## Cat.No. CTBATN59-SAC

L: 59" W: 29-1/2" H: 26"

Water depth: 20" to top of tub Water depth: 16-1/2" to overflow

Overflow hole diameter: 2"