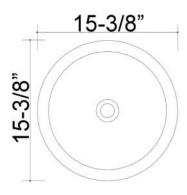

Diameter: 15-3/8" Above Counter Height: 6-3/8" Water depth 2-½" to overflow

Colors: WH White Compliance Certification

Meets or exceeds the following specifications: ASME A112.19.2 2018 and CSA B45.1-18 for ceramic plumbing fixtures.