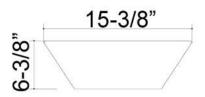

Diameter: 15-3/8" Above Counter Height: 6-3/8" Water depth 2-½" to overflow

Colors: WH White Compliance Certification

Meets or exceeds the following specifications: ASME A112.19.2 2018 and CSA B45.1-18 for ceramic plumbing fixtures.