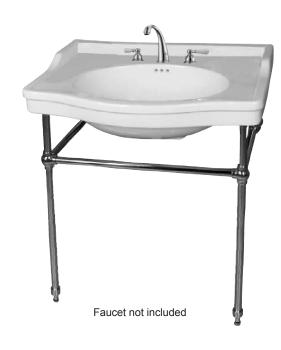

## **30" ENSAL CONSOLE WITH BRASS STAND**

Cat. No 753WH, 755WH, 756WH

W: 29-½" D: 21-¾" H: 36-½"

## Features:

- ▶ Basin is Vitreous China
- ► Stand is made of 1" brass tubing
- ► Pre-drilled overflow hole
- ► Pre-drilled for single hole (**755WH**), 4" centerset (**756WH**), or 8" widespread faucet (**753WH**)
- ► Decorative backsplash
- ► Mounting hardware included
- ► Stand is available in 5 finishes