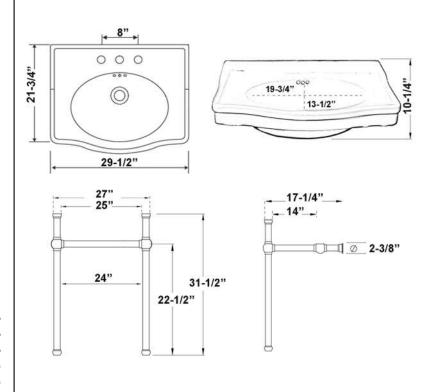

## **30" ENSAL CONSOLE WITH BRASS STAND**

Cat. No 753WH, 755WH, 756WH

W: 29-½" D: 21-¾" H: 36-½"

## **Interior Dimensions:**

| Basin Interior:                 | 19-¾" | Χ | 13-1/2" |
|---------------------------------|-------|---|---------|
| Water Depth to OF:              |       |   | 5-1/2"  |
| Faucet and Spout Hole Diameter: |       |   | 1-1/2"  |
| Sink Maximum Mount Bolt Height  | :     |   | 31-1/2" |
| Mount Bolt Height for Stand:    |       |   | 22-1/2" |