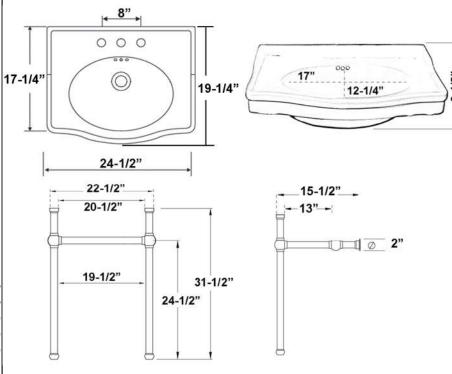

## 24" CALI CONSOLE WITH BRASS STAND

Cat. No 749WH, 750WH, 758WH

W: 24-½" D: 19-¼" H: 37"

Mounting hardware T801A

## **Interior Dimensions:**

| Basin Interior:                  | 17" | Χ | 12-1/4" |
|----------------------------------|-----|---|---------|
| Water Depth to OF:               |     |   | 5-7/8"  |
| Faucet ans Spout Hole:           |     |   | 1-1/2"  |
| Sink Maximum Mount Bolts Height: |     |   | 31-1/2" |
| Mount Bolt Height for Stand:     |     |   | 24-1/2" |
|                                  |     |   |         |

## Features:

- ► Basin is vitreous china
- ► Stand is made of 1" brass tubing
- ► Pre-drilled overflow
- ► Pre-drilled for single hole (**749WH**), 4" centerset (**758WH**) or 8" widespread faucet (**750WH**)
- ► Rim thickness 9-1/2"
- ► Accommodates 1-1/2" drain
- ► Stand is available in 5 finishes
- ► Mounting hardware included