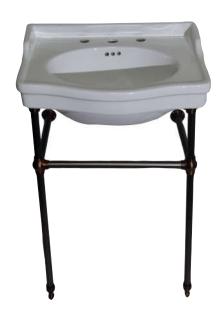

## 24" CALI CONSOLE WITH BRASS STAND

Cat. No 749WH, 750WH, 758WH

W: 24-½" D: 19-¼" H: 37"

Mounting hardware T801A

## Features:

- ► Basin is vitreous china
- ► Stand is made of 1" brass tubing
- ► Pre-drilled overflow
- ► Pre-drilled for single hole (**749WH**), 4" centerset (**758WH**) or 8" widespread faucet (**750WH**)
- ► Rim thickness 9-1/2"
- ► Accommodates 1-1/2" drain
- ► Stand is available in 5 finishes
- ► Mounting hardware included