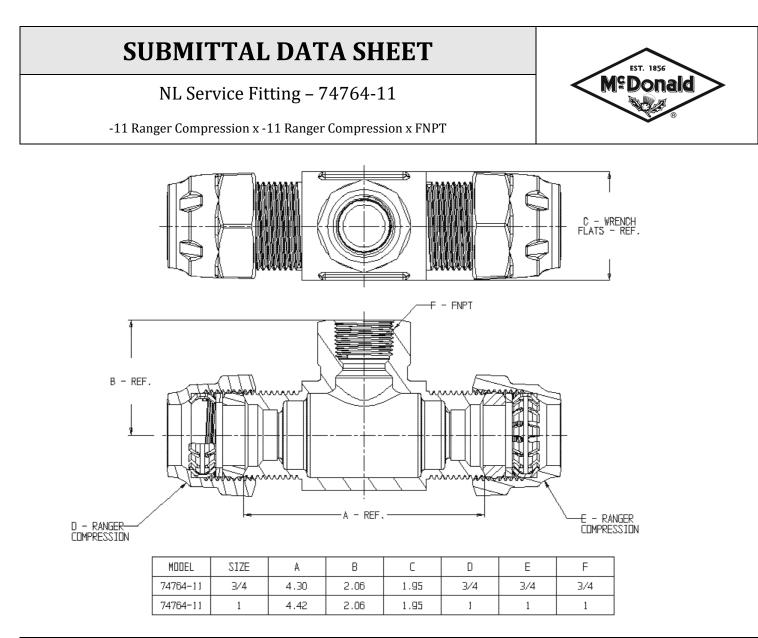

## SUBMITTAL INFORMATION

- Manufactured in compliance with ANSI/AWWA C800 (latest revision)
- Brass components in contact with potable water conform to ASTM B584, UNS C89833 (latest revision) and identified with "NL"
- Certified to NSF/ANSI 61 and NSF/ANSI 372
- Brass components not in contact with potable water conform to ASTM B62 and ASTM B584, UNS C83600 -85-5-5-5 (latest revision)
- Large wrench flats provided for proper installation
- Insert stiffeners required on all flexible plastic connections