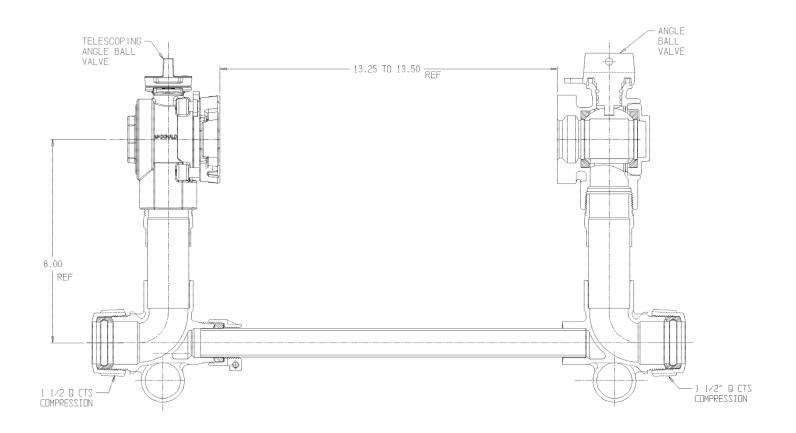

## SUBMITTAL DATA SHEET

NL Large Size Meter Setter - 721-608KWQQ 660

Q CTS Compression x Q CTS Compression

## SUBMITTAL INFORMATION

- Manufactured in compliance with ANSI/AWWA C800 (latest revision)
- Brass components in contact with potable water conform to ASTM B584, UNS C89833 (latest revision) and identified with "NL"
- Certified to NSF/ANSI 372
- Brass components not in contact with potable water conform to ASTM B62 and ASTM B584, UNS C83600 -85-5-5-5 (latest revision)
- Copper tubing made in compliance with ASTM B88, UNS C12200 (latest revision)
- Lead free solder joints
- Designed to provide proper meter spacing for ease of installation
- Padlock wings standard on all valves
- Insert stiffeners required on all flexible plastic connections