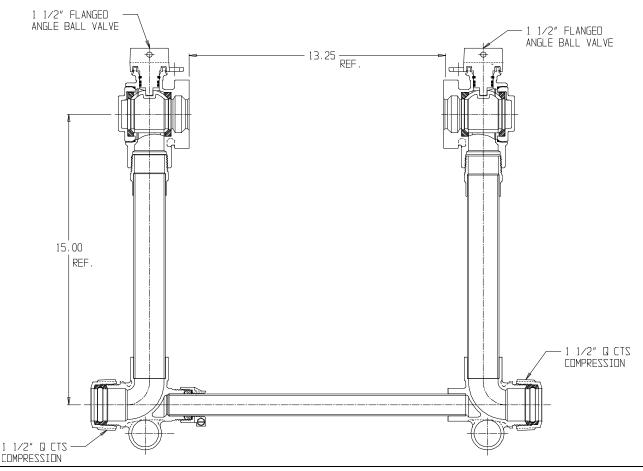

## SUBMITTAL DATA SHEET

NL Large Size Meter Setter – 721-615WWQQ 660

Q CTS Compression x Q CTS Compression