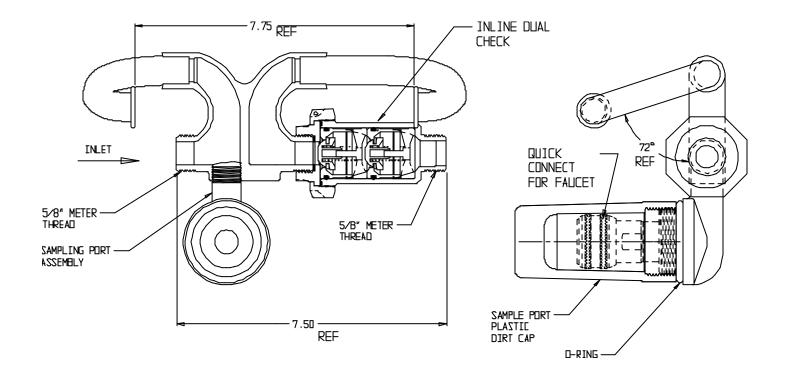

## NL Meter Setter – 710-103NNHS X72

Male Meter x Male Meter

## SUBMITTAL INFORMATION

- Brass components in contact with potable water complies with USA public law 111-380 and identified with "NL"
- Copper tubing made in compliance with ASTM B75 or B88, UNS C12200 (latest revision)
- Lead free solder joints
- Designed to provide proper meter spacing for ease of installation
- Padlock wings standard on all valves
- Dual check manufactured in compliance with ANSI/ASSE 1024 (latest revision) and rated for 175 PSIG water pressure