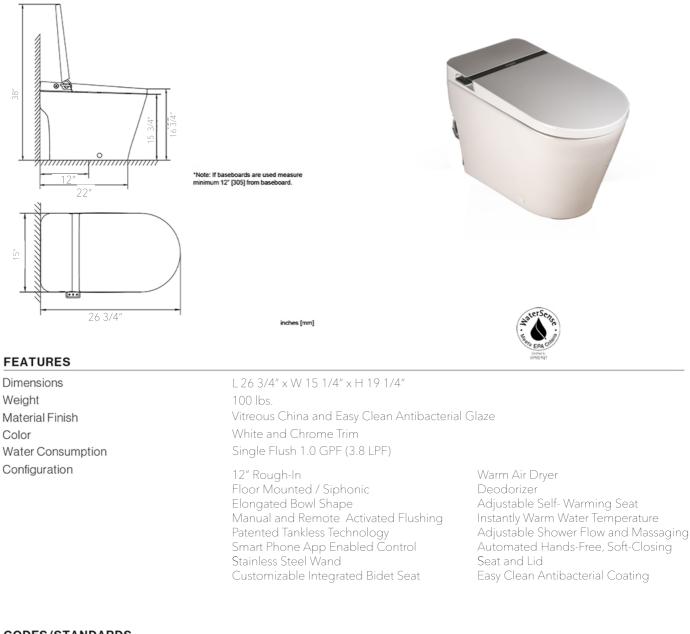

#### CODES/STANDARDS

IAPMO EGS Listed ASME A112.4.2, ASME A112.18.1/CSA B125.1, UL 1431, CSA C22.2 64 and 678 ASME 112.19.2-2013/CSA B45.1-13, ASSE1002 Kirin System 1.0 GPF MAP RATING HIGHLY RECOMMENDED Flush Performance EPA WaterSense®

#### DETAILS

The MINT.ONE intelligent toilet redfines intuitive design and adaptable technology. This award-winning intelligent toilet is equipped with the latest smartware technology customize your MINT.ONE functions with the swipe of a sensor or click of a button.

The MINT.ONE is paired with the Kirin flushing system. This tankless design and powerful flushing efficiency lends to the MINT.ONE one-of-a-kind water conservation benefits and eliminates the need for unnecessary ceramic (a reduction of more than 25% less materials than traditional toilets