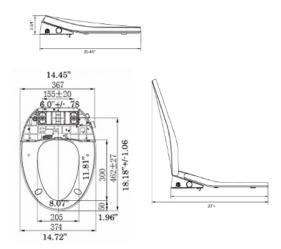

## **FEATURES**

**Dimensions**  $L 20-1/5 \times W 14-4/5" \times H 3-3/4"$ 

Weight 7.75 lbs
Material Finish Polypropylene

Color White

Configuration Elongated, V-Shaped Intelligent Bidet Seat

 Power
 960W

 Voltage
 120V, 60Hz

 Water Pressure
 20-100 psi