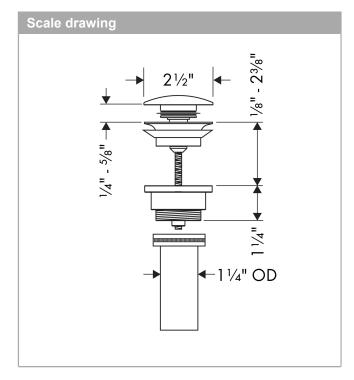

**Drain for Sinks, Push-Open** 

Finish: brushed nickel Part no.: 50100821



## Description

## **Features**

- · Operation with pressure plug
- · For basins with overflow hole
- · With overflow









**Drain for Sinks, Push-Open** 

Finish: brushed nickel Part no. : 50100821



| Exploded drawing           |          |
|----------------------------|----------|
| Year of production: >01/12 |          |
|                            |          |
|                            |          |
|                            |          |
|                            |          |
|                            | ( )—1    |
|                            |          |
|                            | <u> </u> |
|                            |          |
|                            |          |
|                            | 3        |
|                            |          |
|                            |          |
|                            |          |
|                            |          |
|