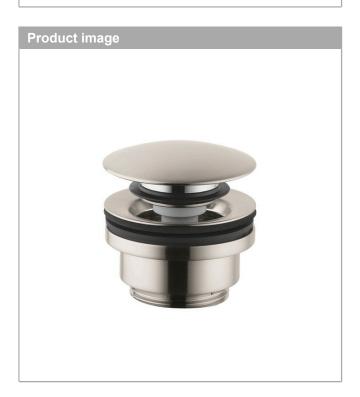

**Drain for Sinks, Push-Open** 

Finish: brushed nickel Part no.: 50100821

## **Features**

- · Operation with pressure plug
- · For basins with overflow hole
- · With overflow

**Drain for Sinks, Push-Open** 

Finish: brushed nickel Part no. : 50100821

| Exploded drawing           |          |
|----------------------------|----------|
| Year of production: >01/12 |          |
|                            |          |
|                            |          |
|                            |          |
|                            |          |
|                            | ( )—1    |
|                            |          |
|                            | <u> </u> |
|                            |          |
|                            |          |
|                            | 3        |
|                            |          |
|                            |          |
|                            |          |
|                            |          |
|                            |          |
|                            |          |
|                            |          |
|                            |          |
|                            |          |
|                            |          |
|                            |          |
|                            |          |
|                            |          |
|                            |          |
|                            |          |
|                            |          |
|                            |          |
|                            |          |
|                            |          |
|                            |          |
|                            |          |
|                            |          |
|                            |          |