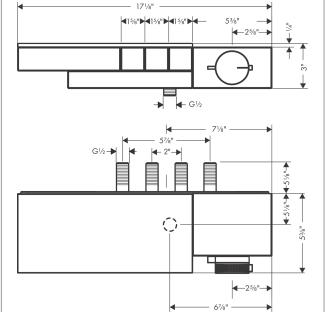

## Flow rate by simultaneous use of all outlets: 1.75 GPM (6.6 L/Min)

- · Max. flow: 1.75 GPM (6.6 L/Min)
- Anti-scald 100° safety stop

Product image

· Thermostatic cartridge

- · Shelf color: frosted grey glass
- Trim comes with Select buttons: handshower, PowderRain, and Rain

· Outlets may be operated simultaneously

· Select push-button on/off control for 3 functions

8/16/24

## Thermostatic Trim for Exposed/Concealed Installation for 3 Functions - Diamond Cut Finish: polished black chrome Part no. : 46141331

Item details

List Price