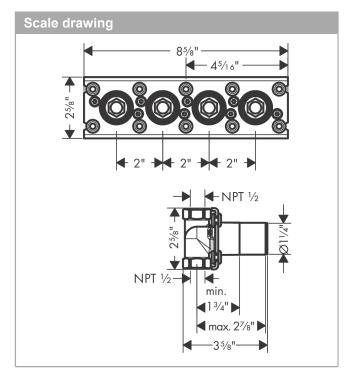

Rough, Thermostatic Trim Exposed/Concealed Installation for 3 Functions, without Service Stops

Finish: Part no. : **45443181** 

## **Features**

· Sound-decoupled installation

Rough, Thermostatic Trim Exposed/Concealed Installation for 3 Functions, without Service

Stops Finish: Part no.: 45443181

Rough, Thermostatic Trim Exposed/Concealed Installation for 3 Functions, without Service