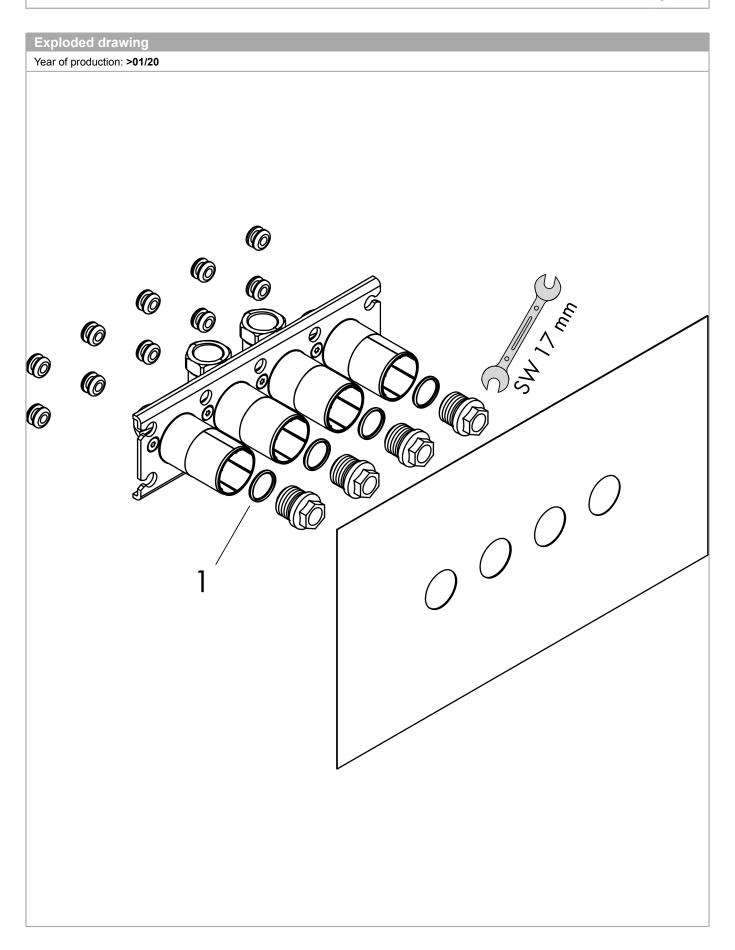

Stops Finish: Part no.: 45443181

| Pos. Description Part no.   1 O-ring 18x2 98181000 | Price<br>- | P |
|----------------------------------------------------|------------|---|
| O-ring 18x2 98181000                               | -          |   |
|                                                    |            |   |
|                                                    |            |   |
|                                                    |            |   |
|                                                    |            |   |
|                                                    |            |   |
|                                                    |            |   |
|                                                    |            |   |
|                                                    |            |   |
|                                                    |            |   |
|                                                    |            |   |
|                                                    |            |   |
|                                                    |            |   |
|                                                    |            |   |
|                                                    |            |   |
|                                                    |            |   |
|                                                    |            |   |
|                                                    |            |   |
|                                                    |            |   |
|                                                    |            |   |
|                                                    |            |   |
|                                                    |            |   |
|                                                    |            |   |
|                                                    |            |   |
|                                                    |            |   |
|                                                    |            |   |
|                                                    |            |   |
|                                                    |            |   |
|                                                    |            |   |
|                                                    |            |   |
|                                                    |            |   |
|                                                    |            |   |
|                                                    |            |   |
|                                                    |            |   |
|                                                    |            |   |
|                                                    |            |   |
|                                                    |            |   |