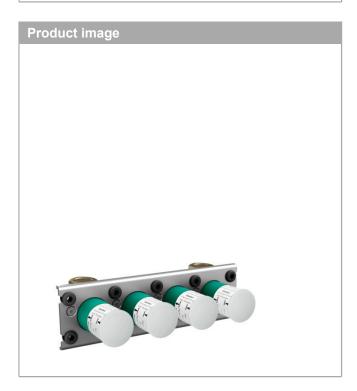

Rough, Thermostatic Trim Exposed/Concealed Installation for 3 Functions, without Service Stops

Finish: Part no. : **45443181** 

## **Features**

· Sound-decoupled installation

Rough, Thermostatic Trim Exposed/Concealed Installation for 3 Functions, without Service

Stops Finish: Part no.: 45443181

Rough, Thermostatic Trim Exposed/Concealed Installation for 3 Functions, without Service