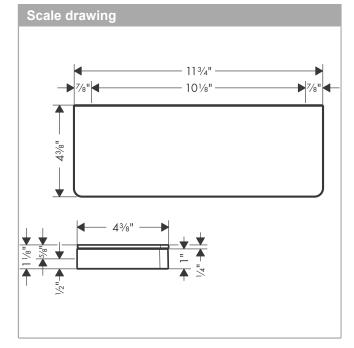

## AXOR Universal Softsquare

Shelf 12"

Finish: brushed nickel Part no.: 42838820

**AXOR Universal Softsquare** 

Shelf 12"

Finish: brushed nickel Part no.: 42838820

## **AXOR Universal Softsquare**

Shelf 12"

Finish: brushed nickel Part no.: 42838820

| Spare parts list Year of production: >02/16 |                                                       |                                                                                                                                                                                    |                                                                                                                                                                                                                                          |
|---------------------------------------------|-------------------------------------------------------|------------------------------------------------------------------------------------------------------------------------------------------------------------------------------------|------------------------------------------------------------------------------------------------------------------------------------------------------------------------------------------------------------------------------------------|
|                                             |                                                       |                                                                                                                                                                                    |                                                                                                                                                                                                                                          |
| mounting set                                | 92841000                                              | -                                                                                                                                                                                  | 1                                                                                                                                                                                                                                        |
| excentric socket                            | 97604000                                              | -                                                                                                                                                                                  | 1                                                                                                                                                                                                                                        |
| cover                                       | 92427820                                              | -                                                                                                                                                                                  | 1                                                                                                                                                                                                                                        |
| cover                                       | 42891820                                              | -                                                                                                                                                                                  | 1                                                                                                                                                                                                                                        |
| set of adapters                             | 42870820                                              | -                                                                                                                                                                                  | 1                                                                                                                                                                                                                                        |
|                                             | Description mounting set excentric socket cover cover | Description         Part no.           mounting set         92841000           excentric socket         97604000           cover         92427820           cover         42891820 | Description         Part no.         Price           mounting set         92841000         -           excentric socket         97604000         -           cover         92427820         -           cover         42891820         - |