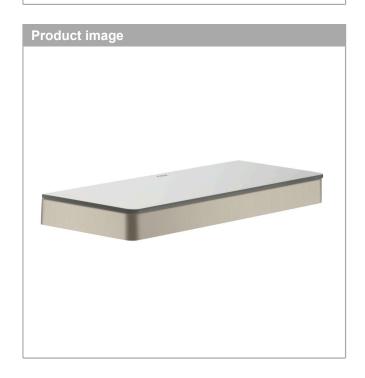

## AXOR Universal Softsquare

Shelf 12"

Finish: brushed nickel Part no.: 42838820

**AXOR Universal Softsquare** 

Shelf 12"

Finish: brushed nickel Part no.: 42838820

## **AXOR Universal Softsquare**

Shelf 12"

Finish: brushed nickel Part no.: 42838820

| Spare parts list Year of production: >02/16 |                                                       |                                                                                                                                                                                    |                                                                                                                                                                                                                                          |
|---------------------------------------------|-------------------------------------------------------|------------------------------------------------------------------------------------------------------------------------------------------------------------------------------------|------------------------------------------------------------------------------------------------------------------------------------------------------------------------------------------------------------------------------------------|
|                                             |                                                       |                                                                                                                                                                                    |                                                                                                                                                                                                                                          |
| mounting set                                | 92841000                                              | -                                                                                                                                                                                  | 1                                                                                                                                                                                                                                        |
| excentric socket                            | 97604000                                              | -                                                                                                                                                                                  | 1                                                                                                                                                                                                                                        |
| cover                                       | 92427820                                              | -                                                                                                                                                                                  | 1                                                                                                                                                                                                                                        |
| cover                                       | 42891820                                              | -                                                                                                                                                                                  | 1                                                                                                                                                                                                                                        |
| set of adapters                             | 42870820                                              | -                                                                                                                                                                                  | 1                                                                                                                                                                                                                                        |
|                                             | Description mounting set excentric socket cover cover | Description         Part no.           mounting set         92841000           excentric socket         97604000           cover         92427820           cover         42891820 | Description         Part no.         Price           mounting set         92841000         -           excentric socket         97604000         -           cover         92427820         -           cover         42891820         - |