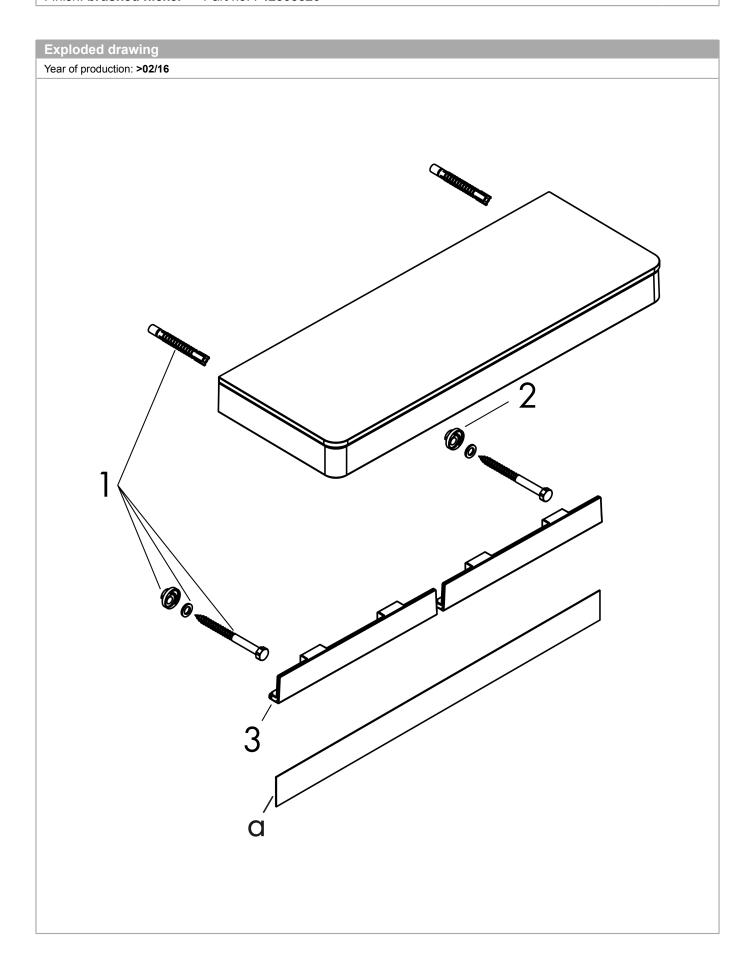

## **AXOR Universal Softsquare**

Shelf 12"

Finish: brushed nickel Part no.: 42838820

| Spare parts list Year of production: >02/16 |                                                       |                                                                                                                                                                                    |                                                                                                                                                                                                                                          |
|---------------------------------------------|-------------------------------------------------------|------------------------------------------------------------------------------------------------------------------------------------------------------------------------------------|------------------------------------------------------------------------------------------------------------------------------------------------------------------------------------------------------------------------------------------|
|                                             |                                                       |                                                                                                                                                                                    |                                                                                                                                                                                                                                          |
| mounting set                                | 92841000                                              | -                                                                                                                                                                                  | 1                                                                                                                                                                                                                                        |
| excentric socket                            | 97604000                                              | -                                                                                                                                                                                  | 1                                                                                                                                                                                                                                        |
| cover                                       | 92427820                                              | -                                                                                                                                                                                  | 1                                                                                                                                                                                                                                        |
| cover                                       | 42891820                                              | -                                                                                                                                                                                  | 1                                                                                                                                                                                                                                        |
| set of adapters                             | 42870820                                              | -                                                                                                                                                                                  | 1                                                                                                                                                                                                                                        |
|                                             | Description mounting set excentric socket cover cover | Description         Part no.           mounting set         92841000           excentric socket         97604000           cover         92427820           cover         42891820 | Description         Part no.         Price           mounting set         92841000         -           excentric socket         97604000         -           cover         92427820         -           cover         42891820         - |