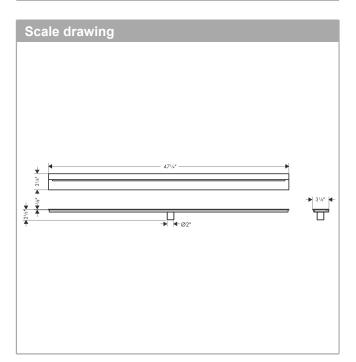

## AXOR Drain Wall Installation 1200mm (47 1/4") Finish: Brushed Stainless Steel Part no. : 42529801

## Features

- · Consists of: design trim, installation set, wall installation flange
- · Mounting type: wall-mounted
- · Easy to clean surface
- · Floor thickness: up to 0.7"
- · Suitable for any type of tile
- · Up to 14.0 GPM (53.0 L/Min) drainage capacity
- · Where to use: new construction, renovation
- $\cdot$   $\,$  Grate removal tool allows easy removal of the trim
- · with integrated slope
- · No visible silicone joint
- · Grate material: Stainless Steel 304 (1.4301)
- · Suitable for primary drainage
- Suitable for clamp drain or no hub sleeve installation (parts need to be ordered separately)