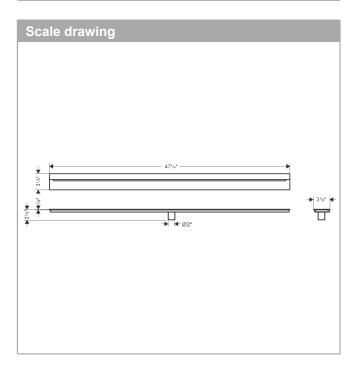

## AXOR Drain Wall Installation 1200mm (47 1/4") Finish: matte white Part no. : 42529701

## Features

- · Consists of: design trim, installation set, wall installation flange
- · Mounting type: wall-mounted
- · Easy to clean surface
- · Floor thickness: up to 0.7"
- · Suitable for any type of tile
- · Up to 14.0 GPM (53.0 L/Min) drainage capacity
- · Where to use: new construction, renovation
- $\cdot$  Grate removal tool allows easy removal of the trim
- · with integrated slope
- · No visible silicone joint
- · Grate material: Stainless Steel 304 (1.4301)
- · Suitable for primary drainage
- Suitable for clamp drain or no hub sleeve installation (parts need to be ordered separately)