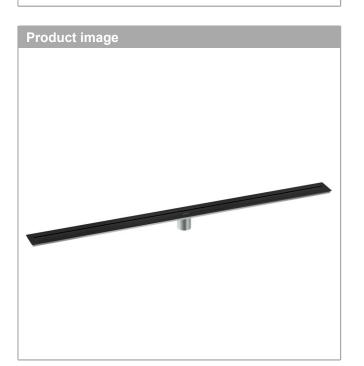

## AXOR Drain Wall Installation 1200mm (47 1/4") Finish: matte black Part no. : 42529671

## Features

- · Consists of: design trim, installation set, wall installation flange
- · Mounting type: wall-mounted
- · Easy to clean surface
- · Floor thickness: up to 0.7"
- · Suitable for any type of tile
- · Up to 14.0 GPM (53.0 L/Min) drainage capacity
- · Where to use: new construction, renovation
- $\cdot$  Grate removal tool allows easy removal of the trim
- $\cdot$  with integrated slope
- · No visible silicone joint
- · Grate material: Stainless Steel 304 (1.4301)
- · Suitable for primary drainage
- Suitable for clamp drain or no hub sleeve installation (parts need to be ordered separately)