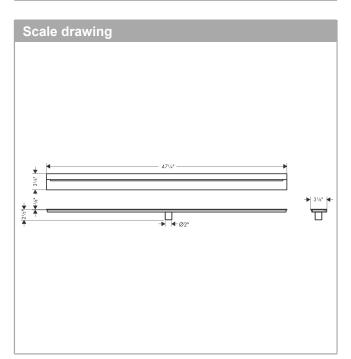

## AXOR Drain Wall Installation 1200mm (47 1/4") Finish: matte black Part no. : 42529671

## Features

- · Consists of: design trim, installation set, wall installation flange
- · Mounting type: wall-mounted
- · Easy to clean surface
- · Floor thickness: up to 0.7"
- · Suitable for any type of tile
- · Up to 14.0 GPM (53.0 L/Min) drainage capacity
- · Where to use: new construction, renovation
- $\cdot$  Grate removal tool allows easy removal of the trim
- $\cdot$  with integrated slope
- · No visible silicone joint
- · Grate material: Stainless Steel 304 (1.4301)
- · Suitable for primary drainage
- Suitable for clamp drain or no hub sleeve installation (parts need to be ordered separately)