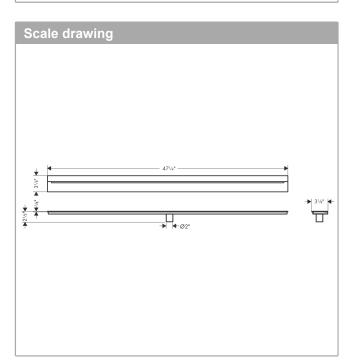

## AXOR Drain Wall Installation 1200mm (47 1/4") Finish: brushed black chrome Part no. : 42529341

## Features

- · Consists of: design trim, installation set, wall installation flange
- · Mounting type: wall-mounted
- · Easy to clean surface
- · Floor thickness: up to 0.7"
- · Suitable for any type of tile
- · Up to 14.0 GPM (53.0 L/Min) drainage capacity
- · Where to use: new construction, renovation
- $\cdot$   $\,$  Grate removal tool allows easy removal of the trim
- · with integrated slope
- · No visible silicone joint
- · Grate material: Stainless Steel 304 (1.4301)
- · Suitable for primary drainage
- Suitable for clamp drain or no hub sleeve installation (parts need to be ordered separately)