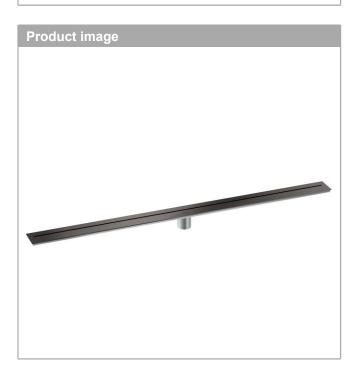

## AXOR Drain Wall Installation 1200mm (47 1/4") Finish: brushed black chrome Part no. : 42529341

## Features

- · Consists of: design trim, installation set, wall installation flange
- · Mounting type: wall-mounted
- · Easy to clean surface
- · Floor thickness: up to 0.7"
- · Suitable for any type of tile
- · Up to 14.0 GPM (53.0 L/Min) drainage capacity
- · Where to use: new construction, renovation
- $\cdot$   $\,$  Grate removal tool allows easy removal of the trim
- · with integrated slope
- · No visible silicone joint
- · Grate material: Stainless Steel 304 (1.4301)
- · Suitable for primary drainage
- Suitable for clamp drain or no hub sleeve installation (parts need to be ordered separately)