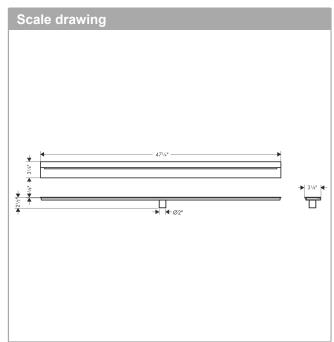

## **AXOR Drain**

Wall Installation 1200mm (47 1/4")

Finish: brushed gold optic Part no.: 42529251

## **Features**

- Consists of: design trim, installation set, wall installation flange
- · Mounting type: wall-mounted
- · Easy to clean surface
- · Floor thickness: up to 0.7"
- · Suitable for any type of tile
- · Up to 14.0 GPM (53.0 L/Min) drainage capacity
- · Where to use: new construction, renovation
- · Grate removal tool allows easy removal of the trim
- · with integrated slope
- · No visible silicone joint
- · Grate material: Stainless Steel 304 (1.4301)
- · Suitable for primary drainage
- · Suitable for clamp drain or no hub sleeve installation (parts need to be ordered separately)