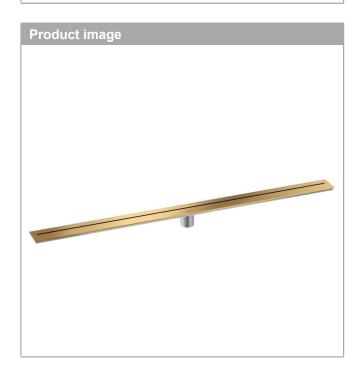

## **AXOR Drain**

Wall Installation 1200mm (47 1/4")

Finish: brushed gold optic Part no.: 42529251

## **Features**

- Consists of: design trim, installation set, wall installation flange
- · Mounting type: wall-mounted
- · Easy to clean surface
- · Floor thickness: up to 0.7"
- · Suitable for any type of tile
- · Up to 14.0 GPM (53.0 L/Min) drainage capacity
- · Where to use: new construction, renovation
- · Grate removal tool allows easy removal of the trim
- · with integrated slope
- · No visible silicone joint
- · Grate material: Stainless Steel 304 (1.4301)
- · Suitable for primary drainage
- · Suitable for clamp drain or no hub sleeve installation (parts need to be ordered separately)