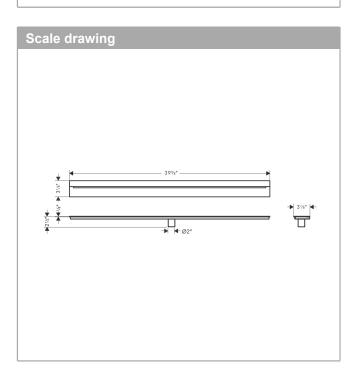

## AXOR Drain Wall Installation 1000mm (39 3/8") Finish: Brushed Stainless Steel Part no. : 42528801