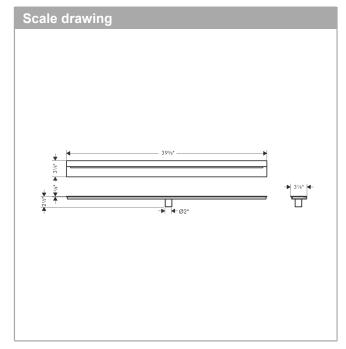

## **AXOR Drain**

Wall Installation 1000mm (39 3/8")

Finish: matte black Part no.: 42528671