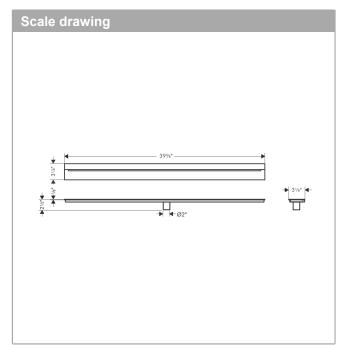

## **AXOR Drain**

Wall Installation 1000mm (39 3/8")

Finish: brushed black chrome Part no.: 42528341