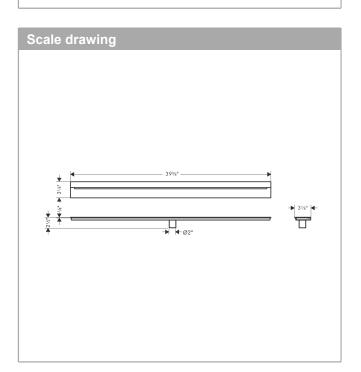

## AXOR Drain Wall Installation 1000mm (39 3/8") Finish: brushed gold optic Part no. : 42528251

## Features

- · Consists of: design trim, installation set, wall installation flange
- · Mounting type: free in the floor
- · Easy to clean surface
- · Floor thickness: up to 0.7"
- · Suitable for any type of tile
- · Up to 14.0 GPM (53.0 L/Min) drainage capacity
- · Where to use: new construction, renovation
- $\cdot$  Grate removal tool allows easy removal of the trim
- · with integrated slope
- · No visible silicone joint
- · Grate material: Stainless Steel 304 (1.4301)
- · Suitable for primary drainage
- Suitable for clamp drain or no hub sleeve installation (parts need to be ordered separately)