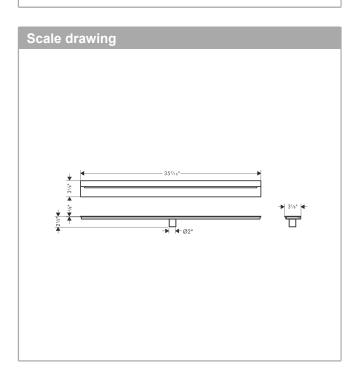

## AXOR Drain Wall Installation (900mm) 35 7/16" Finish: Brushed Stainless Steel Part no. : 42527801

## Features

- · Consists of: design trim, installation set, wall installation flange
- · Mounting type: free in the floor
- · Easy to clean surface
- · Floor thickness: up to 0.7"
- · Suitable for any type of tile
- · Up to 14.0 GPM (53.0 L/Min) drainage capacity
- · Where to use: new construction, renovation
- $\cdot$   $\,$  Grate removal tool allows easy removal of the trim
- · with integrated slope
- · No visible silicone joint
- · Grate material: Stainless Steel 304 (1.4301)
- · Suitable for primary drainage
- Suitable for clamp drain or no hub sleeve installation (parts need to be ordered separately)