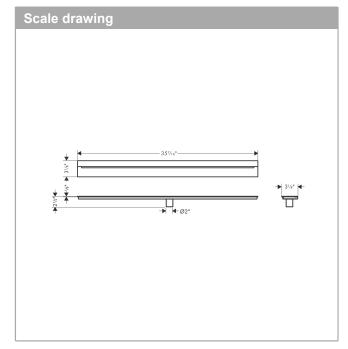

## **AXOR Drain**

Wall Installation (900mm) 35 7/16" Finish: chrome Part no.: 42527001

## **Features**

- Consists of: design trim, installation set, wall installation flange
- · Mounting type: free in the floor
- · Easy to clean surface
- · Floor thickness: up to 0.7"
- · Suitable for any type of tile
- · Up to 14.0 GPM (53.0 L/Min) drainage capacity
- · Where to use: new construction, renovation
- · Grate removal tool allows easy removal of the trim
- · with integrated slope
- · No visible silicone joint
- · Grate material: Stainless Steel 304 (1.4301)
- · Suitable for primary drainage
- · Suitable for clamp drain or no hub sleeve installation (parts need to be ordered separately)