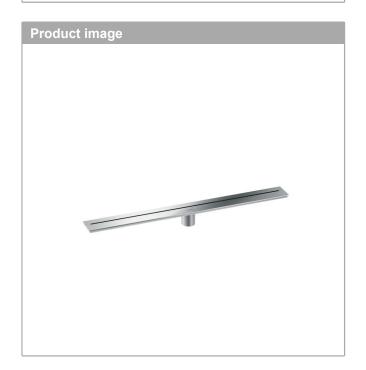

## **AXOR Drain**

Wall Installation 800mm (31 1/2")
Finish: chrome Part no. : 42526001