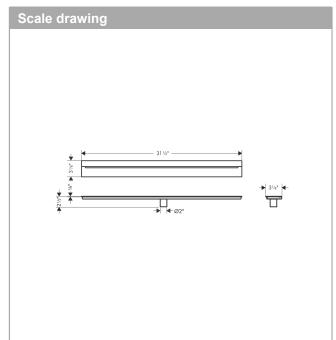

## **AXOR Drain**

Wall Installation 800mm (31 1/2")
Finish: chrome Part no. : 42526001