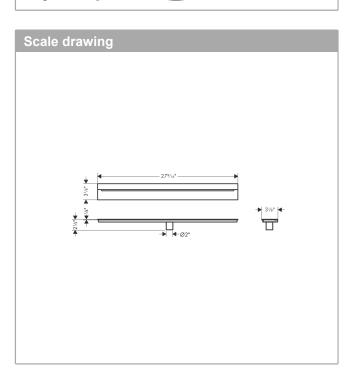

## AXOR Drain Wall Installation 700mm (27 9/16") Finish: Brushed Stainless Steel Part no. : 42525801

## Features

- · Consists of: design trim, installation set, wall installation flange
- · Mounting type: free in the floor
- · Easy to clean surface
- · Floor thickness: up to 0.7"
- · Suitable for any type of tile
- · Up to 14.0 GPM (53.0 L/Min) drainage capacity
- · Where to use: new construction, renovation
- $\cdot$  Grate removal tool allows easy removal of the trim
- · with integrated slope
- · No visible silicone joint
- · Grate material: Stainless Steel 304 (1.4301)
- · Suitable for primary drainage
- Suitable for clamp drain or no hub sleeve installation (parts need to be ordered separately)