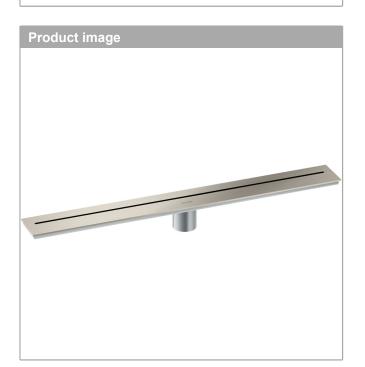

## AXOR Drain Wall Installation 700mm (27 9/16") Finish: Brushed Stainless Steel Part no. : 42525801

## Features

- · Consists of: design trim, installation set, wall installation flange
- · Mounting type: free in the floor
- · Easy to clean surface
- · Floor thickness: up to 0.7"
- · Suitable for any type of tile
- · Up to 14.0 GPM (53.0 L/Min) drainage capacity
- · Where to use: new construction, renovation
- $\cdot$  Grate removal tool allows easy removal of the trim
- · with integrated slope
- · No visible silicone joint
- · Grate material: Stainless Steel 304 (1.4301)
- · Suitable for primary drainage
- Suitable for clamp drain or no hub sleeve installation (parts need to be ordered separately)