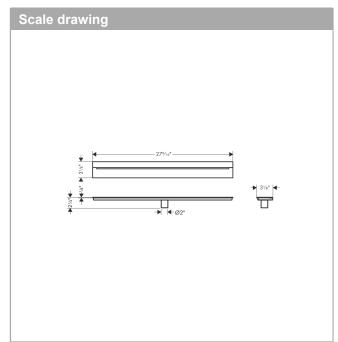

## **AXOR Drain**

## Wall Installation 700mm (27 9/16")

Finish: matte white Part no.: 42525701



## Description

## **Features**

- Consists of: design trim, installation set, wall installation flange
- · Mounting type: free in the floor
- · Easy to clean surface
- · Floor thickness: up to 0.7"
- · Suitable for any type of tile
- · Up to 14.0 GPM (53.0 L/Min) drainage capacity
- · Where to use: new construction, renovation
- · Grate removal tool allows easy removal of the trim
- · with integrated slope
- · No visible silicone joint
- · Grate material: Stainless Steel 304 (1.4301)
- · Suitable for primary drainage
- · Suitable for clamp drain or no hub sleeve installation (parts need to be ordered separately)