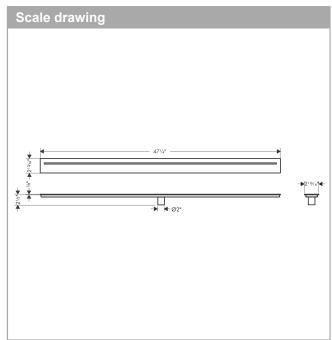

## **AXOR Drain**

Floor Installation 1200mm (47 1/4")

Finish: Brushed Stainless Steel Part no.: 42524801

## **Features**

- · Consists of: design trim, installation set
- · Mounting type: free in the floor
- · Easy to clean surface
- · Installation set height adjustable by 0.27-0.7" tile thickness
- · Floor thickness: up to 0.7"
- · Suitable for any type of tile
- · Up to 14.0 GPM (53.0 L/Min) drainage capacity
- · Where to use: new construction, renovation
- · Grate removal tool allows easy removal of the trim
- · with integrated slope
- · No visible silicone joint
- · Grate material: Stainless Steel 304 (1.4301)
- · Suitable for primary drainage
- · Suitable for clamp drain or no hub sleeve installation (parts need to be ordered separately)