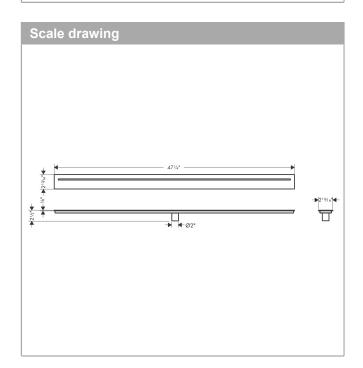

## AXOR Drain Floor Installation 1200mm (47 1/4") Finish: matte white Part no. : 42524701